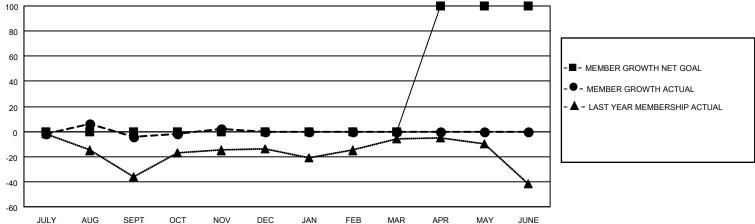

## MONTHLY MEMBERSHIP PROGRESS REPORT

LOCATION NEVADA District 46 Results as of: 11/30/2021

| Clubs RESULTS FOR 2021-2022 |   |   |   | Members RESULTS FOR 2021-2022 |     |    |    |
|-----------------------------|---|---|---|-------------------------------|-----|----|----|
|                             |   |   |   |                               |     |    |    |
| JULY/AUG/SEPT               | 0 | 0 | 0 | JULY/AUG/SEPT                 | 0   | 58 | 51 |
| OCT/NOV/DEC                 | 0 | 0 | 0 | OCT/NOV/DEC                   | 0   | 18 | 10 |
| JAN/FEB/MAR                 | 0 | 0 | 0 | JAN/FEB/MAR                   | 0   | 0  | 0  |
| APR/MAY/JUNE                | 4 | 0 | 0 | APR/MAY/JUNE                  | 100 | 0  | 0  |